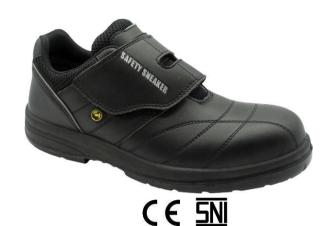

## PRODUCT CODE / PART NUMBER: DY6008-HS-354C-BLACK-35M-PU/PU-S1 SRC-SIZE

**PRODUCT:** Static Dissipative Safety Sneaker, Black

BRAND NAME: **EUROSTAT®** 

## **FEATURES:**

This safety sneaker is made of Black Microfiber PU Synthetic Leather, Mesh Lining, Hi-Poly Insole, PU Midsole, PU Outsole and Composite Toe Cap.

- 200J Impact Resistance
- 15KN Compression Resistance
- Light Weight, Excellent Comfort
- Resistant to Oil and Most Chemicals
- Non-Marking and Slip Resistant Outsole (SRC)

**Specifications** 

| Item                                                                                                  | Properties / Typical Values                                                                                                                                                                                                                                                                                                                                                                                                                                    | <b>Test Method</b> |
|-------------------------------------------------------------------------------------------------------|----------------------------------------------------------------------------------------------------------------------------------------------------------------------------------------------------------------------------------------------------------------------------------------------------------------------------------------------------------------------------------------------------------------------------------------------------------------|--------------------|
| Materials                                                                                             | Upper : Black Microfiber PU Synthetic Leather                                                                                                                                                                                                                                                                                                                                                                                                                  |                    |
|                                                                                                       | Toe Cap : Composite                                                                                                                                                                                                                                                                                                                                                                                                                                            |                    |
|                                                                                                       | Midsole : Static Dissipative PU                                                                                                                                                                                                                                                                                                                                                                                                                                |                    |
|                                                                                                       | Outsole : Static Dissipative PU                                                                                                                                                                                                                                                                                                                                                                                                                                |                    |
| Footwear only Resistance                                                                              | $< 1.0 \times 10^9 \text{ ohms}$                                                                                                                                                                                                                                                                                                                                                                                                                               | ANSI/ESD STM9.1    |
| Footwear System Resistance                                                                            | $< 3.5 \times 10^7 \text{ ohms}$                                                                                                                                                                                                                                                                                                                                                                                                                               | ANSI/ESD STM9.1    |
| Electrical System Resistance of<br>a person wearing footwear while<br>standing on conductive flooring | $< 3.5 \times 10^7 \text{ ohms}$                                                                                                                                                                                                                                                                                                                                                                                                                               | ANSI/ESD STM97.1   |
| Color                                                                                                 | Upper : Black<br>Midsole : Black<br>Outsole : Black                                                                                                                                                                                                                                                                                                                                                                                                            |                    |
| Sizes (European)                                                                                      | 36, 37, 38, 39, 40, 41, 42, 43, 44, 45, 46 & 47                                                                                                                                                                                                                                                                                                                                                                                                                |                    |
| Conformity                                                                                            | <ol> <li>The safety footwear detailed herein meets the criteria of an EC Type Examination in accordance with Article 10 of the PPE Directive (89/686/EEC) including amendments and corrigendum up to 14/12/2010 for intermediate design category products. This has been shown through satisfactory testing to EN ISO 20345:2011 and examination of the Technical File Documentation (Category: S1 SRC)</li> <li>SNI 7079-2009 (NPB 104-116-170603)</li> </ol> |                    |